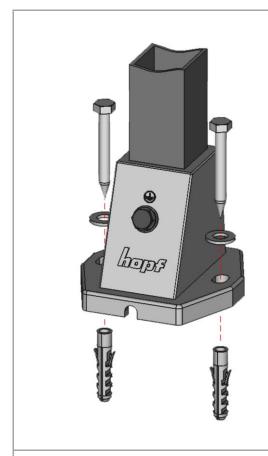

#### **FIXING THE BRACKET**

Screw the bracket to the wall or to the roof using the enclosed mounting material (3), (4) and (5)