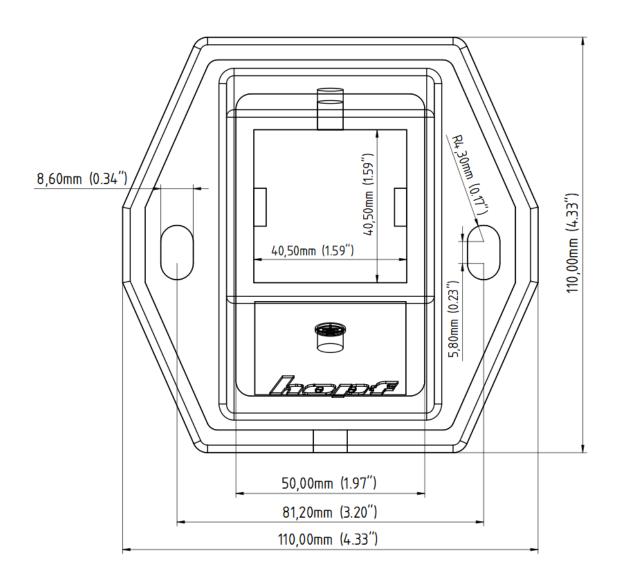

# FG4490M00

## **Quick Installation Guide**







#### **Component Overview**



**ATTENTION:** The installation should only be executed by qualified staff or employees who have received specific instruction.





### Mounting









#### **FIXING THE BRACKET**

Screw the bracket to the wall or to the roof using the enclosed mounting material (3), (4) and (5)



#### **GROUNDING**

All the grounding connectors of the installation must be interconnected and connected to the equipotential bonding bar

10mm<sup>2</sup> (0.0155 in<sup>2</sup>) for max. distance 10m (32.8 ft)

4mm<sup>2</sup> (0.0062 in<sup>2</sup>) for max. distance 2,5m (8.2 ft)





## **Method of Mounting for Outdoor Antennas**







### Selection of the most suitable installation site









## **Drilling Sketch**