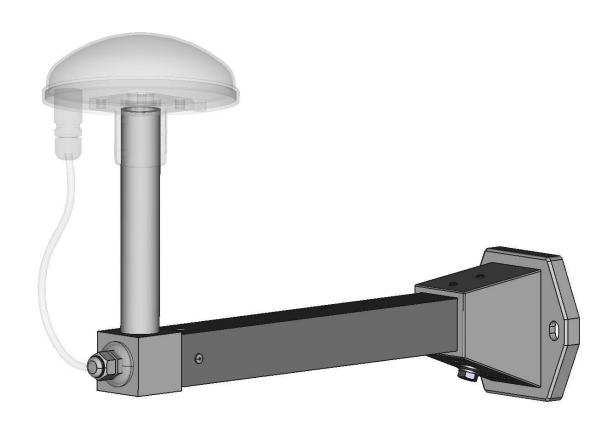

# **Antenna Mounting kit**

# FG4490M00

## **Quick Installation Guide**







#### **Component Overview**



**ATTENTION:** The installation should only be executed by qualified staff or employees who have received specific instruction.





### Mounting









#### **FIXING THE BRACKET**

Screw the bracket to the wall or to the roof using the enclosed mounting material (3), (4) and (5)



#### **GROUNDING**

All the grounding connectors of the installation must be interconnected and connected to the equipotential bonding bar

10mm<sup>2</sup> (0.0155 in<sup>2</sup>) for max. distance 10m (32.8 ft)

4mm<sup>2</sup> (0.0062 in<sup>2</sup>) for max. distance 2,5m (8.2 ft)





## **Method of Mounting for Outdoor Antennas**







### Selection of the most suitable installation site









## **Drilling Sketch**