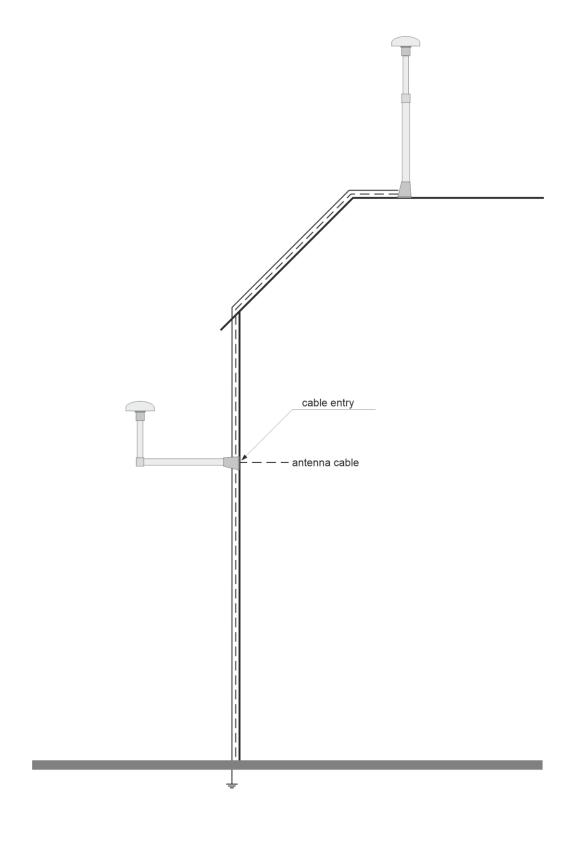

## **Method of Mounting for Outdoor Antennas**

### Selection of the most suitable installation site