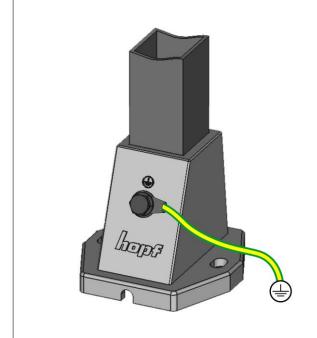

#### **FIXING THE BRACKET**

Screw the bracket to the wall or to the roof using the enclosed mounting material (3), (4) and (5)

#### **GROUNDING**

All the grounding connectors of the installation must be interconnected and connected to the equipotential bonding bar

10mm<sup>2</sup> (0.0155 in<sup>2</sup>) for max. distance 10m (32.8 ft)

4mm<sup>2</sup> (0.0062 in<sup>2</sup>) for max. distance 2,5m (8.2 ft)