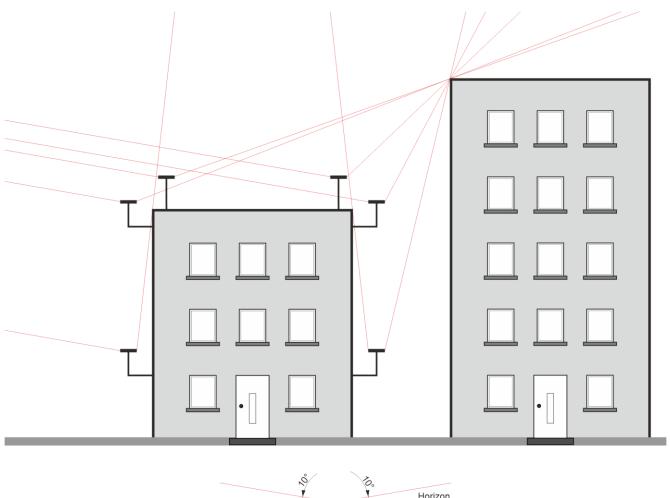

# **Antenna Mounting kit**

# FG4490M00

## **Quick Installation Guide**







#### **Component Overview**



**ATTENTION:** The installation should only be executed by qualified staff or employees who have received specific instruction.





### Mounting









#### **FIXING THE BRACKET**

Screw the bracket to the wall or to the roof using the enclosed mounting material (3), (4) and (5)



#### **GROUNDING**

All the grounding connectors of the installation must be interconnected and connected to the equipotential bonding bar

10mm<sup>2</sup> (0.0155 in<sup>2</sup>) for max. distance 10m (32.8 ft)

4mm<sup>2</sup> (0.0062 in<sup>2</sup>) for max. distance 2,5m (8.2 ft)





## **Method of Mounting for Outdoor Antennas**







### Selection of the most suitable installation site









## **Drilling Sketch**