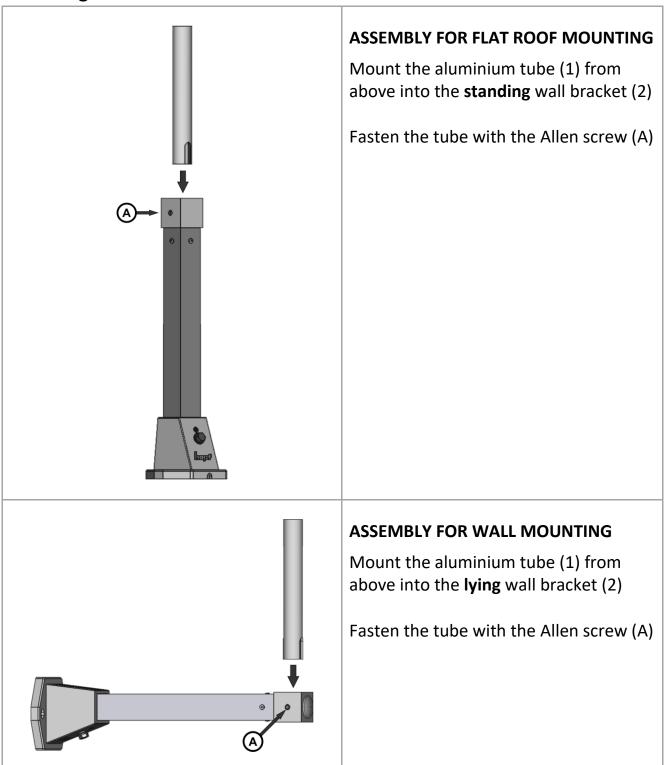

# **Antenna Mounting kit**

# FG4490M00

## **Quick Installation Guide**







#### **Component Overview**



**ATTENTION:** The installation should only be executed by qualified staff or employees who have received specific instruction.





### Mounting









#### **FIXING THE BRACKET**

Screw the bracket to the wall or to the roof using the enclosed mounting material (3), (4) and (5)



#### **GROUNDING**

All the grounding connectors of the installation must be interconnected and connected to the equipotential bonding bar

10mm<sup>2</sup> (0.0155 in<sup>2</sup>) for max. distance 10m (32.8 ft)

4mm<sup>2</sup> (0.0062 in<sup>2</sup>) for max. distance 2,5m (8.2 ft)





## **Method of Mounting for Outdoor Antennas**







### Selection of the most suitable installation site









## **Drilling Sketch**