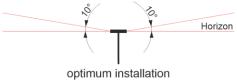

# **Antenna Mounting kit**

# FG4490M00

## **Quick Installation Guide**







#### **Component Overview**



**ATTENTION:** The installation should only be executed by qualified staff or employees who have received specific instruction.





### Mounting









#### **FIXING THE BRACKET**

Screw the bracket to the wall or to the roof using the enclosed mounting material (3), (4) and (5)



#### **GROUNDING**

All the grounding connectors of the installation must be interconnected and connected to the equipotential bonding bar

10mm<sup>2</sup> (0.0155 in<sup>2</sup>) for max. distance 10m (32.8 ft)

4mm<sup>2</sup> (0.0062 in<sup>2</sup>) for max. distance 2,5m (8.2 ft)





## **Method of Mounting for Outdoor Antennas**







### Selection of the most suitable installation site









## **Drilling Sketch**